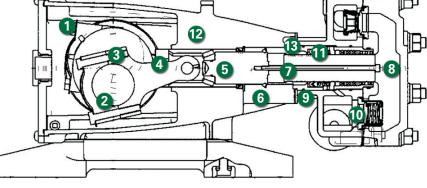

#### **CUTAWAY**

- High strength, lightweight die cast crankcase
- Oversized crankshaft bearings for long life and quiet operation
- Crankshaft is machined for low friction, quiet operation and high efficiency
- High strength connecting rods are tolerance matched for extended life and low friction operation
- High polish stainless steel plunger rods for smooth operation and even wear
- Zero clearance, polymer exclusio will not corrode
- Proprietary blend, solid ceramic plungers for long wear and increased thermal shock resistance
- Forged brass manifolds for strength and corrosion resistance, machined to optimize fluid flow and performance while extending useful life
- Liquid-cooled, low drag seals provide long life, extended run-dry ability and increased
- 100% stainless steel valve construction provides superior protection against chemical and temperature damage
- Industrial, continuous-duty seal design for superior life and expanded fluid handling abilitites
- Balanced flow crankcase ensures lubrication and quiet operation
- Slide-in seal cases mean no special tools are required, making seal replacement easy