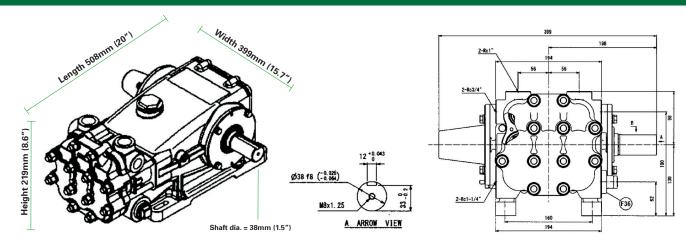

## **DIMENSIONS** (mm/in.)

# **SPECIFICATIONS**

Motor Pullev Size

| Model TR-1110KV           | US                | METRIC           |  |  |
|---------------------------|-------------------|------------------|--|--|
| Flow                      | 23 gpm            | 87 lpm           |  |  |
| Pressure                  | 1000 psi          | <b>70</b> bar    |  |  |
| RPM                       | 950               | 950              |  |  |
| Inlet Pressure            | Flooded to 70 psi | Flooded to 5 bar |  |  |
| Alternative specification |                   |                  |  |  |
| Flow                      | 16 gpm            | 60 lpm           |  |  |
| Pressure                  | 1500 psi          | 105 bar          |  |  |
| RPM                       | 650               | 650              |  |  |
| Inlet Pressure            | -5 o 70 psi       | 0-5 bar          |  |  |
| Inlet                     | 1-1/4" MNPT       | 1-1/4" MNPT      |  |  |
| Outlet                    | 1" & 3/4"         | 1" & 3/4"        |  |  |
| Oil requirement           | 60 oz.            | 1.8 L            |  |  |
| Shaft Dia.                | 1.5"              | 38 mm            |  |  |
| Max Liquid Temp.          | 175°F             | 80°C             |  |  |
| Shaft Location            | both sides        | both sides       |  |  |
| Weight                    | 86 lbs.           | 39 kg            |  |  |
| Determining               | Rated GPM         | "Desired" GPM    |  |  |
| Pump RPM                  | Rated RPM         | "Desired" RPM    |  |  |
| Determining               | GPM x PSI         | Electric Brake   |  |  |
| Required HP               | 1460              | H.P. Required    |  |  |
| Determining               | Motor Pulley OD   | Pump Pulley OD   |  |  |