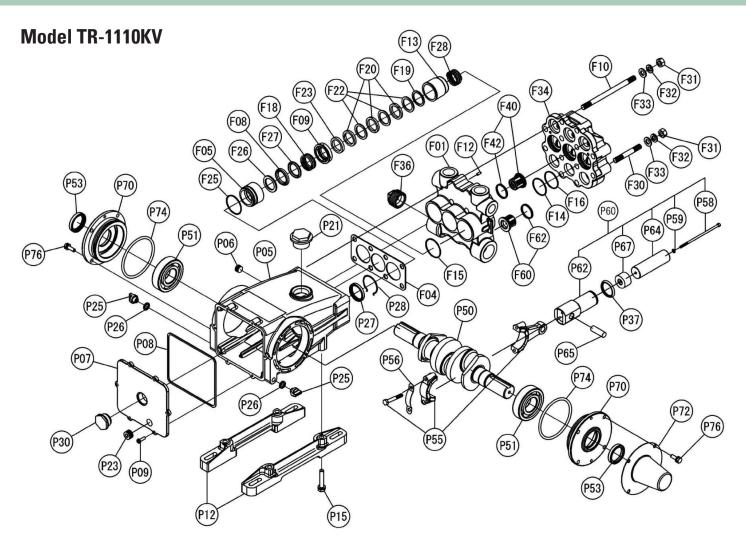

Motor RPM

Parts List Exploded View

| F01                                                                                                                                                                                                                                                                                                                                                                                                                                                                                                                                                                                                                                                                                                                                                                                                                                                                                                                                                                                                                                                                                                                                                                                                                                                                                | REF. #     | PART NUMBER | PART NAME                   | MATERIAL                    | QTY    |
|------------------------------------------------------------------------------------------------------------------------------------------------------------------------------------------------------------------------------------------------------------------------------------------------------------------------------------------------------------------------------------------------------------------------------------------------------------------------------------------------------------------------------------------------------------------------------------------------------------------------------------------------------------------------------------------------------------------------------------------------------------------------------------------------------------------------------------------------------------------------------------------------------------------------------------------------------------------------------------------------------------------------------------------------------------------------------------------------------------------------------------------------------------------------------------------------------------------------------------------------------------------------------------|------------|-------------|-----------------------------|-----------------------------|--------|
| F08                                                                                                                                                                                                                                                                                                                                                                                                                                                                                                                                                                                                                                                                                                                                                                                                                                                                                                                                                                                                                                                                                                                                                                                                                                                                                |            |             |                             |                             |        |
| F08                                                                                                                                                                                                                                                                                                                                                                                                                                                                                                                                                                                                                                                                                                                                                                                                                                                                                                                                                                                                                                                                                                                                                                                                                                                                                |            | 0444001250  | CRANKCASE SPACER            |                             |        |
| F08                                                                                                                                                                                                                                                                                                                                                                                                                                                                                                                                                                                                                                                                                                                                                                                                                                                                                                                                                                                                                                                                                                                                                                                                                                                                                |            | 044C001200  | PACKING GLAND               |                             | 3      |
| F19                                                                                                                                                                                                                                                                                                                                                                                                                                                                                                                                                                                                                                                                                                                                                                                                                                                                                                                                                                                                                                                                                                                                                                                                                                                                                |            | 04432014KO  | LOW PRESSURE VACUUM SEAL    | NBR                         | 3      |
| F19                                                                                                                                                                                                                                                                                                                                                                                                                                                                                                                                                                                                                                                                                                                                                                                                                                                                                                                                                                                                                                                                                                                                                                                                                                                                                |            |             | SPRING ADAPTER              | COPPER                      | 3      |
| F19                                                                                                                                                                                                                                                                                                                                                                                                                                                                                                                                                                                                                                                                                                                                                                                                                                                                                                                                                                                                                                                                                                                                                                                                                                                                                |            |             | STUD BOLT                   | PLATED STEEL                | 8      |
| F19                                                                                                                                                                                                                                                                                                                                                                                                                                                                                                                                                                                                                                                                                                                                                                                                                                                                                                                                                                                                                                                                                                                                                                                                                                                                                |            |             | DUWEL PIN<br>STUEFING BOY   | PLATED STEEL                | 2      |
| F19                                                                                                                                                                                                                                                                                                                                                                                                                                                                                                                                                                                                                                                                                                                                                                                                                                                                                                                                                                                                                                                                                                                                                                                                                                                                                |            |             | BACKUP RING, DISCHARGE MELI | D TEEL ON                   | 3      |
| F19                                                                                                                                                                                                                                                                                                                                                                                                                                                                                                                                                                                                                                                                                                                                                                                                                                                                                                                                                                                                                                                                                                                                                                                                                                                                                |            |             | O-RING, STUFFING BOX        | NBR                         | 3      |
| F19                                                                                                                                                                                                                                                                                                                                                                                                                                                                                                                                                                                                                                                                                                                                                                                                                                                                                                                                                                                                                                                                                                                                                                                                                                                                                |            |             | O-RING, DISCHARGE MANIFOLD  | NBR                         | 3      |
| F26                                                                                                                                                                                                                                                                                                                                                                                                                                                                                                                                                                                                                                                                                                                                                                                                                                                                                                                                                                                                                                                                                                                                                                                                                                                                                |            |             | VACUUM SEAL SPRING          | STAINLESS STEEL             |        |
| F26                                                                                                                                                                                                                                                                                                                                                                                                                                                                                                                                                                                                                                                                                                                                                                                                                                                                                                                                                                                                                                                                                                                                                                                                                                                                                |            | 0440001440  | MALE PACKING ADAPTER        | ELOLIBOPOLVMER EL           | SER 0  |
| F26                                                                                                                                                                                                                                                                                                                                                                                                                                                                                                                                                                                                                                                                                                                                                                                                                                                                                                                                                                                                                                                                                                                                                                                                                                                                                |            |             | PACKING ADAPTER             | CARBON TEFLON               |        |
| F26                                                                                                                                                                                                                                                                                                                                                                                                                                                                                                                                                                                                                                                                                                                                                                                                                                                                                                                                                                                                                                                                                                                                                                                                                                                                                | F23        |             | FEMALE PACKING ADAPTER      | CARBON TEFLON               | 3      |
| F30                                                                                                                                                                                                                                                                                                                                                                                                                                                                                                                                                                                                                                                                                                                                                                                                                                                                                                                                                                                                                                                                                                                                                                                                                                                                                |            |             | O-RING, PACKING GLAND       | NBR                         | 3      |
| F30                                                                                                                                                                                                                                                                                                                                                                                                                                                                                                                                                                                                                                                                                                                                                                                                                                                                                                                                                                                                                                                                                                                                                                                                                                                                                |            |             | FEMALE ADAPTER, VAC.SEAL    | TEFLON                      | 3      |
| F30                                                                                                                                                                                                                                                                                                                                                                                                                                                                                                                                                                                                                                                                                                                                                                                                                                                                                                                                                                                                                                                                                                                                                                                                                                                                                | F27<br>F28 |             | PACKING SPRING              | CUPPER<br>STAINII ESS STEEL | პ<br>ვ |
| F32                                                                                                                                                                                                                                                                                                                                                                                                                                                                                                                                                                                                                                                                                                                                                                                                                                                                                                                                                                                                                                                                                                                                                                                                                                                                                |            |             | STUD BOLT                   | DI ATEN STEEL               | 4      |
| F34                                                                                                                                                                                                                                                                                                                                                                                                                                                                                                                                                                                                                                                                                                                                                                                                                                                                                                                                                                                                                                                                                                                                                                                                                                                                                | F31        | 9140B12000  | HEX NUT                     | PLATED STEEL                | 12     |
| F34                                                                                                                                                                                                                                                                                                                                                                                                                                                                                                                                                                                                                                                                                                                                                                                                                                                                                                                                                                                                                                                                                                                                                                                                                                                                                |            |             | SPLIT LOCK WASHER           | PLATED STEEL                | 12     |
| F40                                                                                                                                                                                                                                                                                                                                                                                                                                                                                                                                                                                                                                                                                                                                                                                                                                                                                                                                                                                                                                                                                                                                                                                                                                                                                |            |             | FLAT WASHER                 | PLATED STEEL                |        |
| P05                                                                                                                                                                                                                                                                                                                                                                                                                                                                                                                                                                                                                                                                                                                                                                                                                                                                                                                                                                                                                                                                                                                                                                                                                                                                                |            |             | PILIG 1-1/4"                | FCMR                        |        |
| P05                                                                                                                                                                                                                                                                                                                                                                                                                                                                                                                                                                                                                                                                                                                                                                                                                                                                                                                                                                                                                                                                                                                                                                                                                                                                                |            |             | DISCHARGE VALVE ASSEMBLY    | STAINII ESS STEEL           | 3      |
| P05                                                                                                                                                                                                                                                                                                                                                                                                                                                                                                                                                                                                                                                                                                                                                                                                                                                                                                                                                                                                                                                                                                                                                                                                                                                                                | F42        |             | VALVE SEAT SEAL             | NBR                         | 3      |
| P05                                                                                                                                                                                                                                                                                                                                                                                                                                                                                                                                                                                                                                                                                                                                                                                                                                                                                                                                                                                                                                                                                                                                                                                                                                                                                |            |             | INLET VALVE ASSEMBLY        | STAINLESS STEEL             | 3      |
| P07                                                                                                                                                                                                                                                                                                                                                                                                                                                                                                                                                                                                                                                                                                                                                                                                                                                                                                                                                                                                                                                                                                                                                                                                                                                                                |            |             | VALVE SEAT SEAL             | NBR                         |        |
| P07         044A002040         CRANKCASE COVER         ALUMINUM         1           P08         04400002050         CRANKCASE COVER GASKET         NBR         1           P09         9130B06020         REAR COVER SCREW         PLATED STEEL         6           P12         0400002200         MOUNTING FEET         ALUMINUM         2           P15         9106B10055         BOLT, MOUNTING FEET         STEEL         4           P21         0589112300         OIL CAP         FLOUROPOLYMER         1           P23         9313A11500         COVER PLUG         S25C         1           P25         0090002320         OIL DRAIN PLUG         FLOUROPOLYMER         2           P26         0090002340         DRAIN PLG GASKET         NBR         2           P27         0440002400         OIL SEAL         NBR         3           P28         0440002420         OIL SEAL RETAINER         STAINLESS STEEL         3           P30         0440002600         OIL SIGHT GAUGE         FLOUROPOLYMER         1           P57         0440001730         SLINGER         NBR         3           P50         0440004010         CRANKSHAFT         STEEL         2           P53                                                                                |            |             | PLUG                        | STEFI                       | 1      |
| P08                                                                                                                                                                                                                                                                                                                                                                                                                                                                                                                                                                                                                                                                                                                                                                                                                                                                                                                                                                                                                                                                                                                                                                                                                                                                                |            |             | CRANKCASE COVER             | ALUMINUM                    | i      |
| P25 0090002320 OIL DRAIN PLUG FLOUROPOLYMER 2 P26 0090002340 DRAIN PLG GASKET NBR 2 P27 0440002400 OIL SEAL NBR 3 P28 0440002420 OIL SEAL RETAINER STAINLESS STEEL 3 P30 0440002600 OIL SIGHT GAUGE FLOUROPOLYMER 1 P37 0440001730 SLINGER NBR 3 P50 0440004010 CRANKSHAFT STEEL 1 P51 0440004020 BEARING STEEL 2 P53 0400004030 OIL SEAL, CRANKSHAFT NBR 2 P55 0440004600 CONNECTING ROD ASSEMBLY ALUMINUM 3 P56 0400004630 RETAINING PLATE STEEL 3 P58 9120R05135 PLUNGER RETAINER STAINLESS STEEL 3 P59 0121114852 RETAINER STAINLESS STEEL 3 P60 044C0047S0 PLUNGER ROD STAINLESS STEEL 3 P61 0440004880 PLUNGER ROD STAINLESS STEEL 3 P62 0440004880 PLUNGER ROD STAINLESS STEEL 3 P63 04000049001 PLUNGER PIN STEEL 3 P65 04000049001 PLUNGER PIN STEEL 3 P667 044C004830 PLUNGER ADAPTER JOINT COPPER 3                                                                                                                                                                                                                                                                                                                                                                                                                                                                     |            | 04400002050 | CRANKCASE COVER GASKET      | NBR                         | 1      |
| P25 0090002320 OIL DRAIN PLUG FLOUROPOLYMER 2 P26 0090002340 DRAIN PLG GASKET NBR 2 P27 0440002400 OIL SEAL NBR 3 P28 0440002420 OIL SEAL RETAINER STAINLESS STEEL 3 P30 0440002600 OIL SIGHT GAUGE FLOUROPOLYMER 1 P37 0440001730 SLINGER NBR 3 P50 0440004010 CRANKSHAFT STEEL 1 P51 0440004020 BEARING STEEL 2 P53 0400004030 OIL SEAL, CRANKSHAFT NBR 2 P55 0440004600 CONNECTING ROD ASSEMBLY ALUMINUM 3 P56 0400004630 RETAINING PLATE STEEL 3 P58 9120R05135 PLUNGER RETAINER STAINLESS STEEL 3 P59 0121114852 RETAINER STAINLESS STEEL 3 P60 044C0047S0 PLUNGER ROD STAINLESS STEEL 3 P61 0440004880 PLUNGER ROD STAINLESS STEEL 3 P62 0440004880 PLUNGER ROD STAINLESS STEEL 3 P63 04000049001 PLUNGER PIN STEEL 3 P65 04000049001 PLUNGER PIN STEEL 3 P667 044C004830 PLUNGER ADAPTER JOINT COPPER 3                                                                                                                                                                                                                                                                                                                                                                                                                                                                     |            | 9130B06020  | REAR COVER SCREW            | PLATED STEEL                | 6      |
| P25 0090002320 OIL DRAIN PLUG FLOUROPOLYMER 2 P26 0090002340 DRAIN PLG GASKET NBR 2 P27 0440002400 OIL SEAL NBR 3 P28 0440002420 OIL SEAL RETAINER STAINLESS STEEL 3 P30 0440002600 OIL SIGHT GAUGE FLOUROPOLYMER 1 P37 0440001730 SLINGER NBR 3 P50 0440004010 CRANKSHAFT STEEL 1 P51 0440004020 BEARING STEEL 2 P53 0400004030 OIL SEAL, CRANKSHAFT NBR 2 P55 0440004600 CONNECTING ROD ASSEMBLY ALUMINUM 3 P56 0400004630 RETAINING PLATE STEEL 3 P58 9120R05135 PLUNGER RETAINER STAINLESS STEEL 3 P59 0121114852 RETAINER STAINLESS STEEL 3 P60 044C0047S0 PLUNGER ROD STAINLESS STEEL 3 P61 0440004880 PLUNGER ROD STAINLESS STEEL 3 P62 0440004880 PLUNGER ROD STAINLESS STEEL 3 P63 04000049001 PLUNGER PIN STEEL 3 P65 04000049001 PLUNGER PIN STEEL 3 P667 044C004830 PLUNGER ADAPTER JOINT COPPER 3                                                                                                                                                                                                                                                                                                                                                                                                                                                                     |            |             | ROLT MOUNTING FEET          | STEEL                       | Z<br>1 |
| P25 0090002320 OIL DRAIN PLUG FLOUROPOLYMER 2 P26 0090002340 DRAIN PLG GASKET NBR 2 P27 0440002400 OIL SEAL NBR 3 P28 0440002420 OIL SEAL RETAINER STAINLESS STEEL 3 P30 0440002600 OIL SIGHT GAUGE FLOUROPOLYMER 1 P37 0440001730 SLINGER NBR 3 P50 0440004010 CRANKSHAFT STEEL 1 P51 0440004020 BEARING STEEL 2 P53 0400004030 OIL SEAL, CRANKSHAFT NBR 2 P55 0440004600 CONNECTING ROD ASSEMBLY ALUMINUM 3 P56 0400004630 RETAINING PLATE STEEL 3 P58 9120R05135 PLUNGER RETAINER STAINLESS STEEL 3 P59 0121114852 RETAINER STAINLESS STEEL 3 P60 044C0047S0 PLUNGER ROD STAINLESS STEEL 3 P61 0440004880 PLUNGER ROD STAINLESS STEEL 3 P62 0440004880 PLUNGER ROD STAINLESS STEEL 3 P63 04000049001 PLUNGER PIN STEEL 3 P65 04000049001 PLUNGER PIN STEEL 3 P667 044C004830 PLUNGER ADAPTER JOINT COPPER 3                                                                                                                                                                                                                                                                                                                                                                                                                                                                     |            |             | OIL CAP                     | FLOUROPOLYMER               | 1      |
| P26         0090002340         DRAIN PLG GASKET         NBR         2           P27         0440002400         OIL SEAL         NBR         3           P28         0440002420         OIL SEAL RETAINER         STAINLESS STEEL         3           P30         0440002600         OIL SEAL RETAINER         FLOUROPOLYMER         1           P37         0440001730         SLINGER         NBR         3           P50         0440004010         CRANKSHAFT         STEEL         1           P51         0440004020         BEARING         STEEL         2           P53         0400004030         OIL SEAL, CRANKSHAFT         NBR         2           P55         0440004600         CONNECTING ROD ASSEMBLY         ALUMINUM         3           P56         0400004630         RETAINING PLATE         STEEL         3           P58         9120R05135         PLUNGER RETAINER         STAINLESS STEEL         3           P59         0121114852         RETAINER GASKET         COPPER         3           P60         044C004750         PLUNGER ROD         STAINLESS STEEL         3           P64         044C004850         PLUNGER ROD         STAINLESS STEEL         3                                                                                     | P23        |             | COVER PLUG                  | 525C                        |        |
| P26         0090002340         DRAIN PLG GASKET         NBR         2           P27         0440002400         OIL SEAL         NBR         3           P28         0440002420         OIL SEAL RETAINER         STAINLESS STEEL         3           P30         0440002600         OIL SEAL RETAINER         FLOUROPOLYMER         1           P37         0440001730         SLINGER         NBR         3           P50         0440004010         CRANKSHAFT         STEEL         1           P51         0440004020         BEARING         STEEL         2           P53         0400004030         OIL SEAL, CRANKSHAFT         NBR         2           P55         0440004600         CONNECTING ROD ASSEMBLY         ALUMINUM         3           P56         0400004630         RETAINING PLATE         STEEL         3           P58         9120R05135         PLUNGER RETAINER         STAINLESS STEEL         3           P59         0121114852         RETAINER GASKET         COPPER         3           P60         044C004750         PLUNGER ROD         STAINLESS STEEL         3           P64         044C004850         PLUNGER ROD         STAINLESS STEEL         3                                                                                     |            |             | OIL DRAIN PLUG              |                             | 2      |
| P28         0440002420         OIL SEAL RETAINER         STAINLESS STEEL         3           P30         0440002600         OIL SIGHT GAUGE         FLOUROPOLYMER         1           P37         0440001730         SLINGER         NBR         3           P50         0440004010         CRANKSHAFT         STEEL         1           P51         0440004020         BEARING         STEEL         2           P53         0400004030         OIL SEAL, CRANKSHAFT         NBR         2           P55         0440004600         CONNECTING ROD ASSEMBLY         ALUMINUM         3           P56         0400004630         RETAINING PLATE         STEEL         3           P58         9120R05135         PLUNGER RETAINER         STAINLESS STEEL         3           P59         0121114852         RETAINER GASKET         COPPER         3           P60         044C0047S0         PLUNGER ASSEMBLY         -         3           P62         0440004860         PLUNGER ROD         STAINLESS STEEL         3           P64         044C0048S0         PLUNGER ROD         STAINLESS STEEL         3           P65         04000049001         PLUNGER ADAPTER JOINT         COPPER         3 </td <td></td> <td></td> <td>DRAIN PLG GASKET</td> <td></td> <td></td> |            |             | DRAIN PLG GASKET            |                             |        |
| P30         0440002600         OIL SIGHT GAUGE         FLOUROPOLYMER         1           P37         0440001730         SLINGER         NBR         3           P50         0440004010         CRANKSHAFT         STEEL         1           P51         0440004020         BEARING         STEEL         2           P53         0400004030         OIL SEAL, CRANKSHAFT         NBR         2           P55         0440004600         CONNECTING ROD ASSEMBLY         ALUMINUM         3           P56         0400004630         RETAINING PLATE         STEEL         3           P58         9120R05135         PLUNGER RETAINER         STAINLESS STEEL         3           P59         0121114852         RETAINER GASKET         COPPER         3           P60         044C0047S0         PLUNGER ASSEMBLY         -         3           P62         0440004860         PLUNGER ROD         STAINLESS STEEL         3           P64         044C0048S0         PLUNGER PIN         STEEL         3           P65         04000049001         PLUNGER ADAPTER JOINT         COPPER         3                                                                                                                                                                               |            |             |                             |                             |        |
| P50         0440004010         CRANKSHAFT         STEEL         1           P51         0440004020         BEARING         STEEL         2           P53         0400004030         OIL SEAL, CRANKSHAFT         NBR         2           P55         0440004600         CONNECTING ROD ASSEMBLY         ALUMINUM         3           P56         0400004630         RETAINING PLATE         STEEL         3           P58         9120R05135         PLUNGER RETAINER         STAINLESS STEEL         3           P59         0121114852         RETAINER GASKET         COPPER         3           P60         044C0047S0         PLUNGER ASSEMBLY         -         3           P62         0440004860         PLUNGER ROD         STAINLESS STEEL         3           P64         044C0048S0         PLUNGER         CERAMIC         3           P65         04000049001         PLUNGER PIN         STEEL         3           P67         044C004830         PLUNGER ADAPTER JOINT         COPPER         3                                                                                                                                                                                                                                                                    |            |             |                             |                             | 1      |
| P51         0440004020         BEARING         STEEL         2           P53         0400004030         OIL SEAL, CRANKSHAFT         NBR         2           P55         0440004600         CONNECTING ROD ASSEMBLY         ALUMINUM         3           P56         0400004630         RETAINING PLATE         STEEL         3           P58         9120R05135         PLUNGER RETAINER         STAINLESS STEEL         3           P59         0121114852         RETAINER GASKET         COPPER         3           P60         044C0047S0         PLUNGER ASSEMBLY         -         3           P62         0440004860         PLUNGER ROD         STAINLESS STEEL         3           P64         044C0048S0         PLUNGER         CERAMIC         3           P65         04000049001         PLUNGER PIN         STEEL         3           P67         044C004830         PLUNGER ADAPTER JOINT         COPPER         3                                                                                                                                                                                                                                                                                                                                                |            |             |                             |                             |        |
| P53         0400004030         OIL SEAL, CRANKSHAFT         NBR         2           P55         0440004600         CONNECTING ROD ASSEMBLY         ALUMINUM         3           P56         0400004630         RETAINING PLATE         STEEL         3           P58         9120R05135         PLUNGER RETAINER         STAINLESS STEEL         3           P59         0121114852         RETAINER GASKET         COPPER         3           P60         044C0047S0         PLUNGER ASSEMBLY         -         3           P62         0440004860         PLUNGER ROD         STAINLESS STEEL         3           P64         044C0048S0         PLUNGER         CERAMIC         3           P65         04000049001         PLUNGER PIN         STEEL         3           P67         044C004830         PLUNGER ADAPTER JOINT         COPPER         3                                                                                                                                                                                                                                                                                                                                                                                                                         |            |             |                             |                             |        |
| P55         0440004600         CONNECTING ROD ASSEMBLY         ALUMINUM         3           P56         0400004630         RETAINING PLATE         STEEL         3           P58         9120R05135         PLUNGER RETAINER         STAINLESS STEEL         3           P59         0121114852         RETAINER GASKET         COPPER         3           P60         044C0047S0         PLUNGER ASSEMBLY         -         3           P62         0440004860         PLUNGER ROD         STAINLESS STEEL         3           P64         044C0048S0         PLUNGER         CERAMIC         3           P65         04000049001         PLUNGER PIN         STEEL         3           P67         044C004830         PLUNGER ADAPTER JOINT         COPPER         3                                                                                                                                                                                                                                                                                                                                                                                                                                                                                                             |            |             | ΟΙ SEΔΙ CRΔΝΚSΗΔΕΤ          |                             |        |
| P56         0400004630         RETAINING PLATE         STEEL         3           P58         9120R05135         PLUNGER RETAINER         STAINLESS STEEL         3           P59         0121114852         RETAINER GASKET         COPPER         3           P60         044C0047S0         PLUNGER ASSEMBLY         -         3           P62         0440004860         PLUNGER ROD         STAINLESS STEEL         3           P64         044C0048S0         PLUNGER         CERAMIC         3           P65         04000049001         PLUNGER PIN         STEEL         3           P67         044C004830         PLUNGER ADAPTER JOINT         COPPER         3           P70         044A004400         BEARING CASE         ALUMINUM         2                                                                                                                                                                                                                                                                                                                                                                                                                                                                                                                        |            |             |                             |                             | 3      |
| P58         9120R05135         PLUNGER RETAINER         STAINLESS STEEL         3           P59         0121114852         RETAINER GASKET         COPPER         3           P60         044C0047S0         PLUNGER ASSEMBLY         -         3           P62         0440004860         PLUNGER ROD         STAINLESS STEEL         3           P64         044C0048S0         PLUNGER         CERAMIC         3           P65         04000049001         PLUNGER PIN         STEEL         3           P67         044C004830         PLUNGER ADAPTER JOINT         COPPER         3           P70         044A004400         BEARING CASE         ALUMINUM         2                                                                                                                                                                                                                                                                                                                                                                                                                                                                                                                                                                                                         | P56        | 0400004630  | RETAINING PLATE             | STEEL                       | 3      |
| P59         U121114852         RETAINER GASKET         COPPER         3           P60         044C0047S0         PLUNGER ASSEMBLY         -         3           P62         0440004860         PLUNGER ROD         STAINLESS STEEL         3           P64         044C0048S0         PLUNGER         CERAMIC         3           P65         04000049001         PLUNGER PIN         STEEL         3           P67         044C004830         PLUNGER ADAPTER JOINT         COPPER         3           P70         044A004400         BEARING CASE         ALUMINUM         2                                                                                                                                                                                                                                                                                                                                                                                                                                                                                                                                                                                                                                                                                                     |            |             |                             |                             | 3      |
| P62 0440004860 PLUNGER ROD STAINLESS STEEL 3 P64 044C0048S0 PLUNGER CERAMIC 3 P65 04000049001 PLUNGER PIN STEEL 3 P67 044C004830 PLUNGER ADAPTER JOINT COPPER 3 P70 044A004400 BEARING CASE ALUMINUM 2                                                                                                                                                                                                                                                                                                                                                                                                                                                                                                                                                                                                                                                                                                                                                                                                                                                                                                                                                                                                                                                                             |            |             |                             | COPPER                      | 3      |
| P64 044C0048S0 PLUNGER CERAMIC 3 P65 04000049001 PLUNGER PIN STEEL 3 P67 044C004830 PLUNGER ADAPTER JOINT COPPER 3 P70 044A004400 BEARING CASE ALUMINUM 2                                                                                                                                                                                                                                                                                                                                                                                                                                                                                                                                                                                                                                                                                                                                                                                                                                                                                                                                                                                                                                                                                                                          |            |             |                             | STAINLESS STEEL             | 3<br>3 |
| P65       04000049001       PLUNGER PIN       STEEL       3         P67       044C004830       PLUNGER ADAPTER JOINT       COPPER       3         P70       044A004400       BEARING CASE       ALUMINUM       2                                                                                                                                                                                                                                                                                                                                                                                                                                                                                                                                                                                                                                                                                                                                                                                                                                                                                                                                                                                                                                                                   | P64        |             |                             |                             | 3      |
| P67 044C004830 PLUNGER ADAPTER JOINT COPPER 3 P70 044A004400 BEARING CASE ALUMINUM 2                                                                                                                                                                                                                                                                                                                                                                                                                                                                                                                                                                                                                                                                                                                                                                                                                                                                                                                                                                                                                                                                                                                                                                                               | P65        | 04000049001 | PLUNGER PIN                 | STEEL                       | 3      |
| ■ P/U U44AUU44UU BEAKING CASE ALUMINUM 2                                                                                                                                                                                                                                                                                                                                                                                                                                                                                                                                                                                                                                                                                                                                                                                                                                                                                                                                                                                                                                                                                                                                                                                                                                           |            |             |                             |                             | 3      |
|                                                                                                                                                                                                                                                                                                                                                                                                                                                                                                                                                                                                                                                                                                                                                                                                                                                                                                                                                                                                                                                                                                                                                                                                                                                                                    |            |             |                             |                             |        |
| P72 0400004430 SHAFT COVER PLATED STEEL 1 P74 9201B50105 O-RING, BEARING CASE NBR 2                                                                                                                                                                                                                                                                                                                                                                                                                                                                                                                                                                                                                                                                                                                                                                                                                                                                                                                                                                                                                                                                                                                                                                                                |            |             |                             |                             |        |
| P76 9106B08025 BOLT, BEARING CASE STEEL 8                                                                                                                                                                                                                                                                                                                                                                                                                                                                                                                                                                                                                                                                                                                                                                                                                                                                                                                                                                                                                                                                                                                                                                                                                                          |            |             |                             |                             |        |

<sup>\*</sup> Material listed may be a proprietary version. Parts names without part numbers are only available within complete assemblies.

| REF.# | PART NUMBER    | PART NAME                                                             | MATERIAL               | QTY    |
|-------|----------------|-----------------------------------------------------------------------|------------------------|--------|
|       | 30147          | SEAL KIT (F08, F09, F15, F18, F19, F20, F22, F23, F25, F26, F27, F28) | FP/FPF                 | 1      |
|       | 30148<br>30149 | VALVE KIT, INLET (F60, F62)<br>VALVE KIT, OUTLET (F40, F42)           | STAINLESS<br>STAINLESS | 1<br>1 |